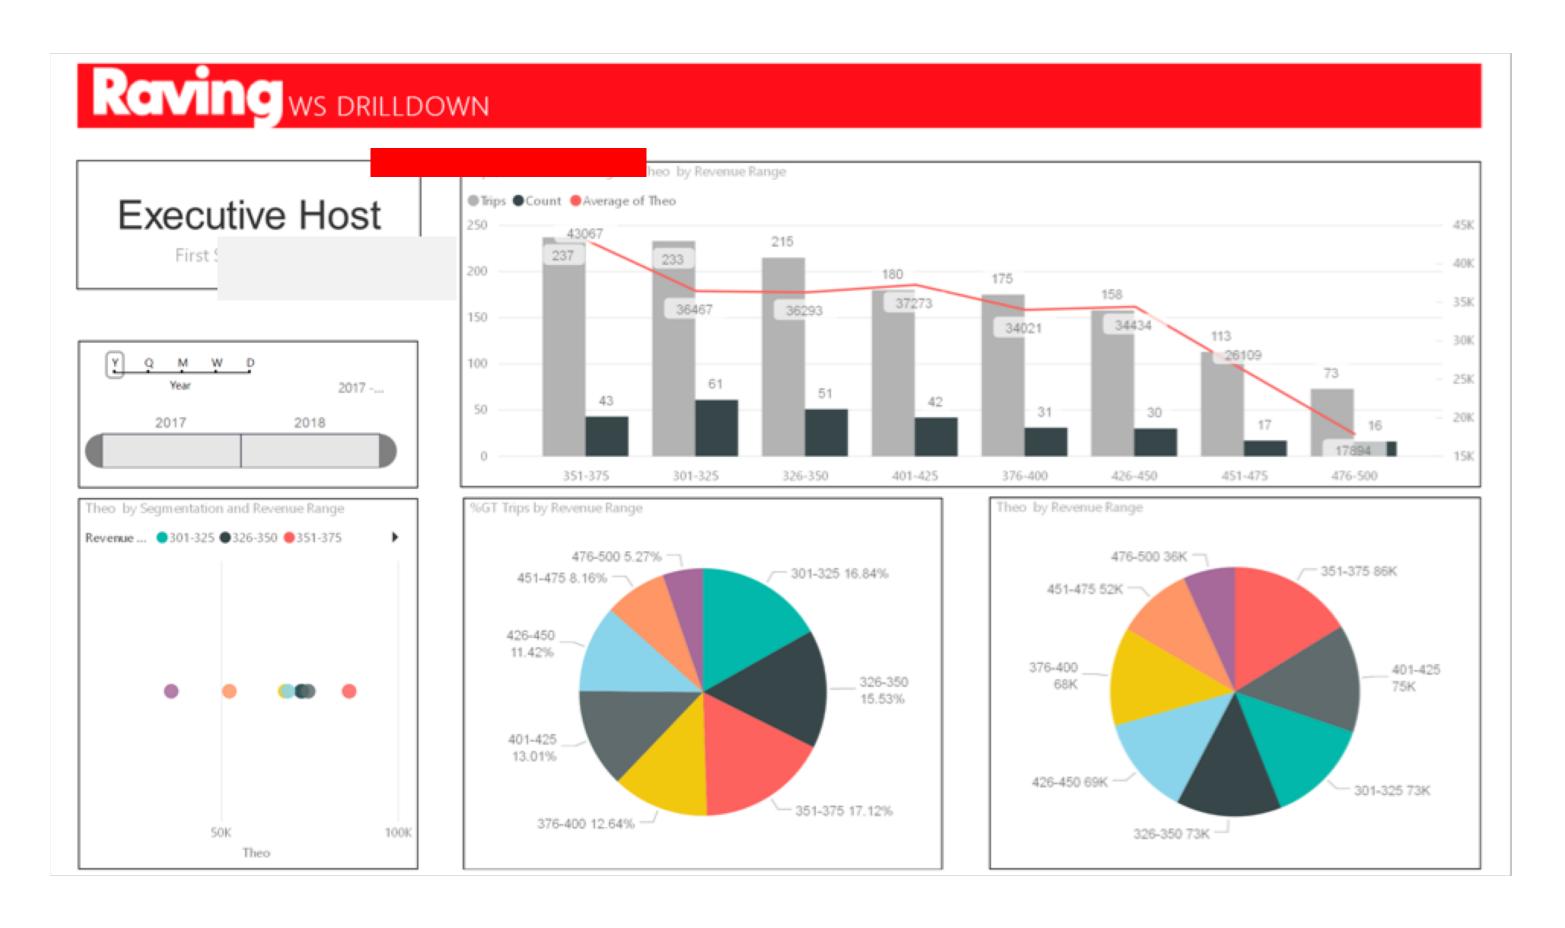

r property?

Yes

## VIEW END OF REPORT FOR POLLING RESULTS

No



## How often do you hold tournaments?

Weekly

Monthly

## VIEW END OF REPORT FOR POLLING RESULTS

Quarterly

Annually



## What was your most successful tournament?

Invited VIP

# VIEW END OF REPORT FOR Mega Tournament POLLING RESULTS

Buy-in

Multi-day



## Lucky Friday SLOT TOURNAMENT

### Fridays, 4pm - 8:45pm

Earn 20 points then swipe your card at the kiosk for your entry. Bring your entry ticket to the registration table (near Cashier's Cage) starting at 3pm. The Top 30 scores will share in \$6,000 in Free Slot Play. Session winners will receive \$25 in Free Slot Play.

Management reserves the right to modify or cancel promotion at any time. See Fantasy Rewards Club for details.





### How do you evaluate ROI?





### 190130\_Wed\_0945\_FreeSlotTournaments\_SCOTT

Current run (last updated Feb 4, 2019 11:50am)



Polls

**Participants** 

Average responses

Average engagement

#### Do you offer slot tournaments at your property?



| Response options | Count | Percentage |
|------------------|-------|------------|
| Yes              | 39    | 95%        |
| No               | 2     | 5%         |



41 Responses

#### How often do you hold tournaments?



| Response options | Count | Percentage |
|------------------|-------|------------|
| Weekly           | 12    | 24%        |
| Monthly          | 13    | 27%        |
| Quarterly        | 14    | 29%        |
| Annually         | 8     | 16%        |
| Never            | 2     | 4%         |
|                  |       |            |



49 Resp