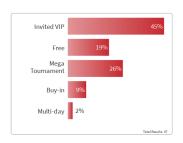

## What was your most successful tournament?

Invited VIP

# VIEW END OF REPORT FOR Mega Tournament POLLING RESULTS

Buy-in

Multi-day

#### What was your most successful tournament?

| Response options | Count | Percentage |
|------------------|-------|------------|
| Invited VIP      | 21    | 45%        |
| Free             | 9     | 19%        |
| Mega Tournament  | 12    | 26%        |
| Buy-in           | 4     | 9%         |
| Multi-day        | 1     | 2%         |
|                  |       |            |