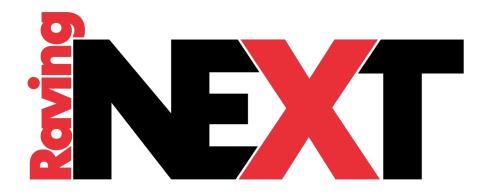

## Lucky Friday SLOT TOURNAMENT

### Fridays, 4pm - 8:45pm

Earn 20 points then swipe your card at the kiosk for your entry. Bring your entry ticket to the registration table (near Cashier's Cage) starting at 3pm. The Top 30 scores will share in \$6,000 in Free Slot Play. Session winners will receive \$25 in Free Slot Play.

Management reserves the right to modify or cancel promotion at any time. See Fantasy Rewards Club for details.