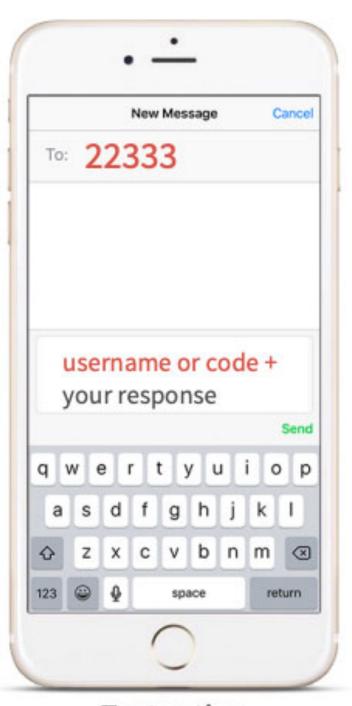

### Go to RavingVote.com or text RAVING to 22333

### Web Enabled Device SMS Text Messaging

**Text voting** 

wifi login: Diamond Network wifi password: Pechanga777

Do you offer slot tournaments at your property?

Yes