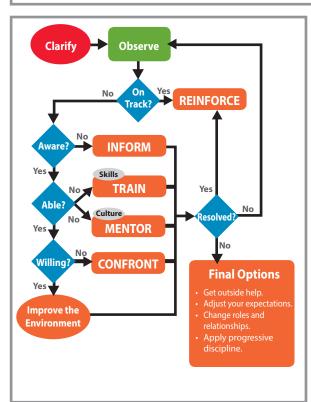

|     | Match Your Approach to the Need: | Adjust \  |
|-----|----------------------------------|-----------|
|     | REINFORCE ENVIRONMEN             | IT        |
|     | INFORM                           |           |
|     | TRAIN FINAL OPTION               | NS    O 3 |
|     | MENTOR                           |           |
|     | CONFRONT                         |           |
| - 1 | I .                              | 11        |