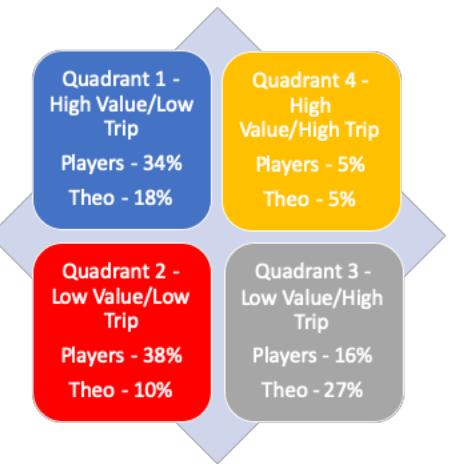

rs | 90 Day Theo | Avg Visits | Avg Visits Improved | Theo Increase |
| Local           | LF1  | 85      | \$125,000   | 1.11       | 1.5                 | \$43,919      |
| Local           | LF2  | 100     | \$500,000   | 2.55       | 3                   | \$88,235      |
| Regional        | LF1  | 500     | \$575,000   | 1.09       | 1.5                 | \$216,284     |
| Regional        | LF2  | 450     | \$1,200,000 | 2.63       | 3                   | \$168,821     |
| Total 3 month l | ift  |         |             |            |                     | \$517,260     |
| Total 1 month l | lift |         |             |            |                     | \$172,420     |

#### **VIP Worth Segmenation Curve**





### **VIP Database**

# Take the worth and frequency and create quartiles



## **Use the Results**

# Build your goals around the results

- What are the best metrics?
- How can you include the slot metrics to drive your revenue?
- How can you use slot preference information to help?





### **Use the Results**

### Raving

Q4 Assigned Host (Blank) Adam Williams Gus Jones Joe Smith Susan Jensen

- Who should you spending your time on?
- How can you use this information to increase visitation?

| SAM      | PlayerID    | ADT      | Trip Count<br>30 Days | Trip Count<br>90 Days | Trip Trajectory<br>3 to 1 |
|----------|-------------|----------|-----------------------|-----------------------|---------------------------|
| 4,578.20 | 1201148631  | 3,600.62 | 2                     | 6                     | 3.00                      |
| 3,935.76 | 120195865   | 1,823