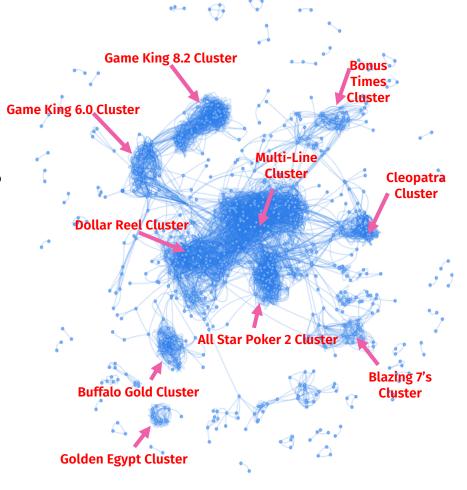

### **VIPs and the Games they Play**

- Know the games your VIPs prefer
- Is there enough supply? Is the price right to ensure availability?
- Can we recommend games to players?
- Utilize targeted Free Play to a slot theme?