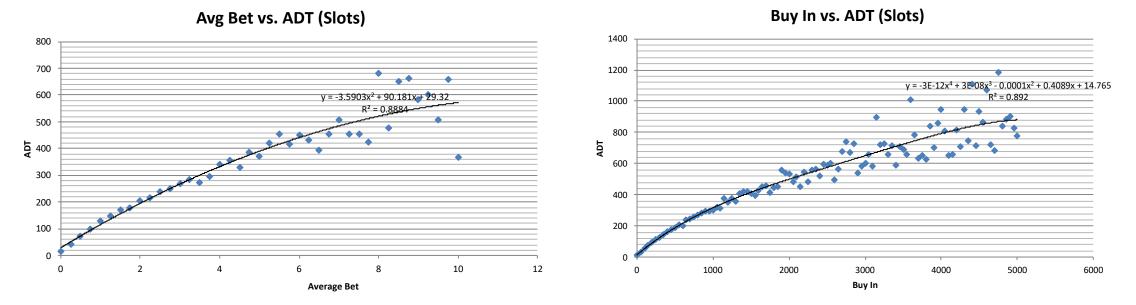

# **Using Slot Metrics to Identify VIPs**

- Finding the diamonds in the rough
- Best for new and low frequency guests
- Slot metrics such as cash buy in and average bet are predictor variables of VIP play