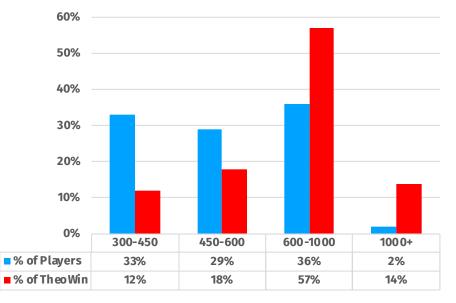

-------|---------------------|---------------|
| Distance        | Freq | Players | 90 Day Theo | Avg Visits | Avg Visits Improved | Theo Increase |
| Local           | LF1  | 85      | \$125,000   | 1.11       | 1.5                 | \$43,919      |
| Local           | LF2  | 100     | \$500,000   | 2.55       | 3                   | \$88,235      |
| Regional        | LF1  | 500     | \$575,000   | 1.09       | 1.5                 | \$216,284     |
| Regional        | LF2  | 450     | \$1,200,000 | 2.63       | 3                   | \$168,821     |
| Total 3 month l | ift  |         |             |            |                     | \$517,260     |
| Total 1 month l | lift |         |             |            |                     | \$172,420     |

#### **VIP Worth Segmenation Curve**





### **VIP Database**

# Take the worth and frequency and create quartiles



## **Use the Results**

# Build your goals around the results

- What are the best metrics?
- How can you include the slot metrics to drive your revenue?
- How can you use slot preference information to help?





### **Use the Results**

### Raving

Q4 Assigned Host (Blank) Adam Williams Gus Jones Joe Smith Susan Jensen

- Who should you spending your time on?
- How can you use this information to increase visitation?

| SAM      | PlayerID    | ADT      | Trip Count<br>30 Days | Trip Count<br>90 Days | Trip Trajectory<br>3 to 1 |
|----------|-------------|----------|-----------------------|-----------------------|---------------------------|
| 4,578.20 | 1201148631  | 3,600.62 | 2                     | 6