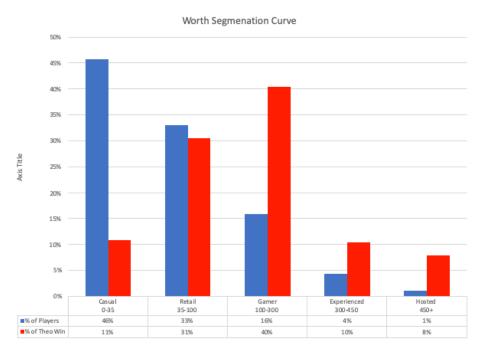

| Worth Segmentation: |                   |  |  |  |  |  |
|---------------------|-------------------|--|--|--|--|--|
| •                   | Casual            |  |  |  |  |  |
| -                   |                   |  |  |  |  |  |
| •                   | Retail            |  |  |  |  |  |
| _                   |                   |  |  |  |  |  |
| •                   | Gamer             |  |  |  |  |  |
| _                   |                   |  |  |  |  |  |
| •                   | Experienced Gamer |  |  |  |  |  |
| _                   |                   |  |  |  |  |  |
| •                   | Hosted            |  |  |  |  |  |
|                     |                   |  |  |  |  |  |