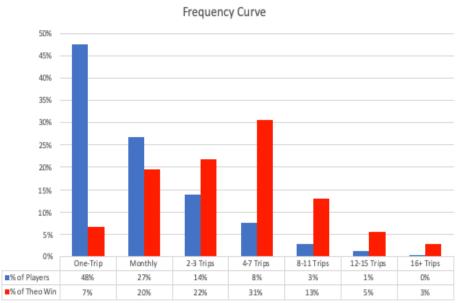

## **Frequency Segmentation:**

| • | One-Trip      |
|---|---------------|
|   |               |
| • | Monthly       |
|   |               |
| • | 2 – 3 Trips   |
|   |               |
| • | 4 – 7 Trips   |
|   |               |
| • | 8 – 11 Trips  |
|   |               |
| • | 12 – 15 Trips |
|   |               |
| • | 16+ Trips     |
|   |               |